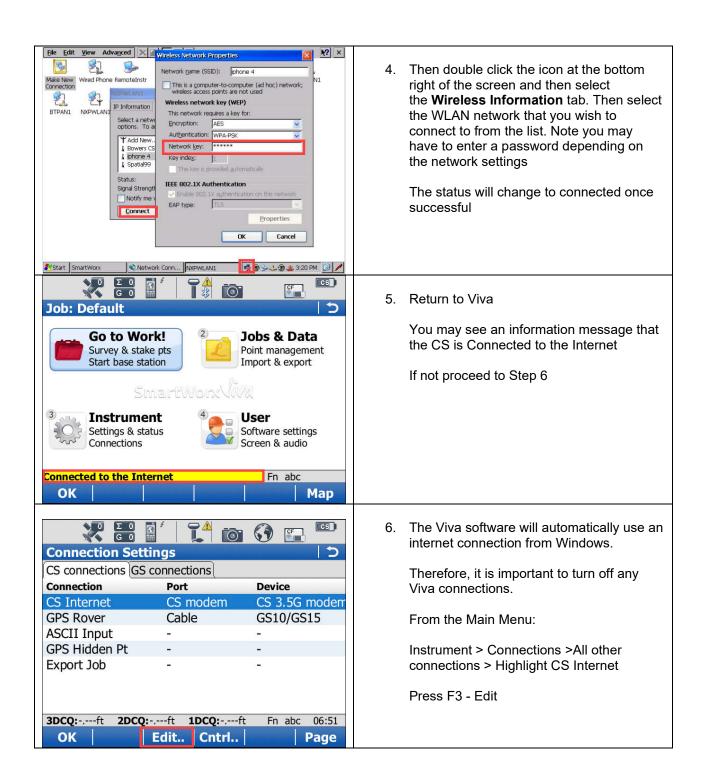

## **Quick Guide**

## **WLAN Internet Connection on a Viva CS**

## This Quick Guide will walkthrough connecting a Viva CS to a WIFI Hotspot

- when it has to be right

| Internet Connection     Internet     Use Internet connection on CS              | <ul> <li>7. Verify that Use Internet Connection on CS is NOT CHECKED.</li> <li>Then select F1 – OK and return to the Main Menu.</li> </ul> |
|---------------------------------------------------------------------------------|--------------------------------------------------------------------------------------------------------------------------------------------|
| <b>3DCQ:-</b> ,ft <b>2DCQ:-</b> ,ft <b>1DCQ:-</b> ,ft Fn abc 06:51<br><b>OK</b> |                                                                                                                                            |