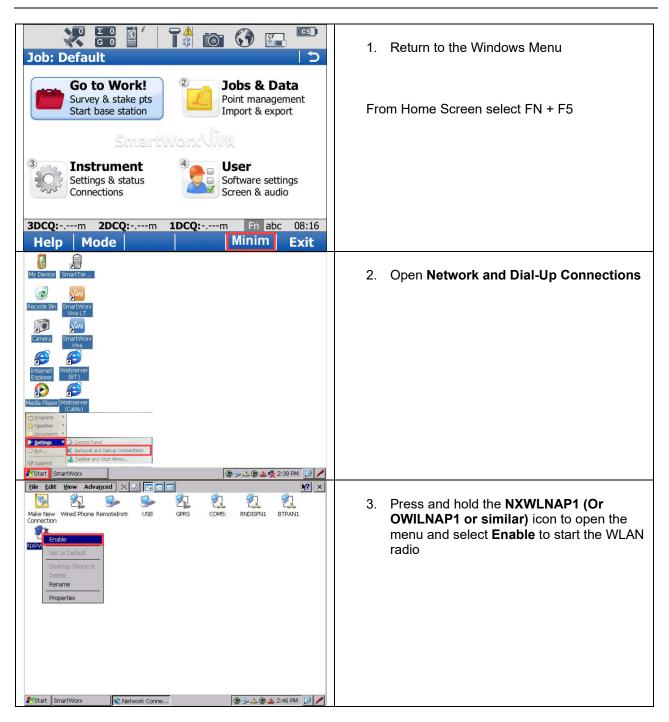

## **Quick Guide**

## **WLAN Internet Connection on a Viva CS**

## This Quick Guide will walkthrough connecting a Viva CS to a WIFI Hotspot

- when it has to be right

| Internet Connection     Internet     Use Internet connection on CS              | <ul> <li>7. Verify that Use Internet Connection on CS is NOT CHECKED.</li> <li>Then select F1 – OK and return to the Main Menu.</li> </ul> |
|---------------------------------------------------------------------------------|--------------------------------------------------------------------------------------------------------------------------------------------|
| <b>3DCQ:-</b> ,ft <b>2DCQ:-</b> ,ft <b>1DCQ:-</b> ,ft Fn abc 06:51<br><b>OK</b> |                                                                                                                                            |